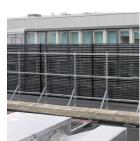

Recent improvements at the Club have included a steel louvred fence.

Installation: Burn Fencing Category: Louvre Fences

Product: Italia-100

Project: Leeds United FC - Elland Road

Lang+Fulton supplied an Italia-100 steel louvred fence to screen the parking area for coaches at the Club. Italia-100 provides a high level of security with anti-climb properties and 100% visual screening. The fencing stretches to 111 linear metres behind the West stand of the stadium.

Each RHS post was double-holed to allow for the installation to be stepped along the entire length of the fence run to accommodate the gently rising ground. Access for the coaches was provided through an extra wide 7450mm double leaf gate.

The specification for the fencing and gates was for a height of 2500mm. This was achieved by seamlessly stacking an extension panel on top of the standard 1975mm panel with a flat bar frame on either side.

The panels posts and gates were hot-dip galvanized and polyester powder coated for a durable, long lasting finish.

Lang+Fulton are specialists in the supply of louvre fences and custom-designed louvred structures. The robust steel construction is significantly stronger than aluminium for any ground level project. A wide range of products are available, providing alternative levels of visual screening and a choice of aesthetic.