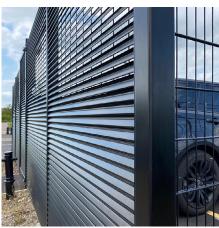

Recent improvements at the Club have included a steel louvred fence.

Installation: Burn Fencing Category: Louvre Fences

Product: Italia-100

Project: Leeds United FC - Elland Road

Lang+Fulton supplied an Italia-100 steel louvred fence to screen the parking area for coaches at the Club. Italia-100 provides a high level of security with anti-climb properties and 100% visual screening. The fencing stretches to 111 linear metres behind the West stand of the stadium.

The panels posts and gates were hot-dip galvanized and polyester powder coated for a durable, long lasting finish.

Lang+Fulton are specialists in the supply of louvre fences and custom-designed louvred structures. The robust steel construction is significantly stronger than aluminium for any ground level project. A wide range of products are available, providing alternative levels of visual screening and a choice of aesthetic.