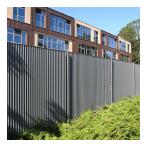

Recent improvements at the Club have included a steel louvred fence.

Installation: Burn Fencing Category: Louvre Fences

Product: Italia-100

Project: Leeds United FC - Elland Road

Lang+Fulton supplied an Italia-100 steel louvred fence to screen the parking area for coaches at the Club. Italia-100 provides a high level of security with anti-climb properties and 100% visual screening. The fencing stretches to 111 linear metres behind the West stand of the stadium.

Each RHS post was double-holed to allow for the installation to be stepped along the entire length of the fence run to accommodate the gently rising ground. Access for the coaches was provided through an extra wide 7450mm double leaf gate.

The specification for the fencing and gates was for a height of 2500mm. This was achieved by seamlessly stacking an extension panel on top of the standard 1975mm panel with a flat bar frame on either side.

The panels posts and gates were hot-dip galvanized and polyester powder coated for a durable, long lasting finish.

Lang+Fulton are specialists in the supply of louvre fences and custom-designed louvred structures. The robust steel construction is significantly stronger than aluminium for any ground level project. A wide range of products are available, providing alternative levels of visual screening and a choice of aesthetic.