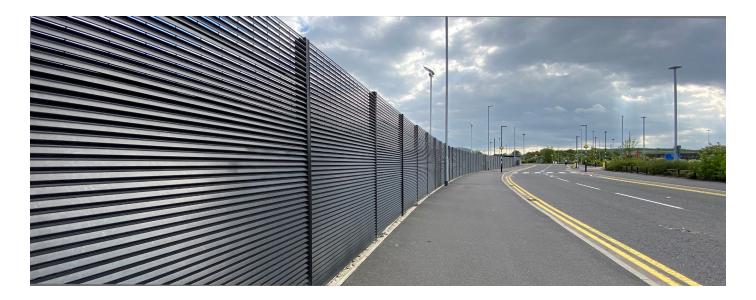

Recent improvements at the Club have included a steel louvred fence.

Installation: Burn Fencing Category: Louvre Fences

Product: Italia-100

Project: Leeds United FC - Elland Road

Lang+Fulton supplied an Italia-100 steel louvred fence to screen the parking area for coaches at the Club. Italia-100 provides a high level of security with anti-climb properties and 100% visual screening. The fencing stretches to 111 linear metres behind the West stand of the stadium.

Each RHS post was double-holed to allow for the installation to be stepped along the entire length of the fence run to accommodate the gently rising ground. Access for the coaches was provided through an extra wide 7450mm double leaf gate.

The specification for the fencing and gates was for a height of 2500mm. This was achieved by seamlessly stacking an extension panel on top of the standard 1975mm panel with a flat bar frame on either side.

The panels posts and gates were hot-dip galvanized and polyester powder coated for a durable, long lasting finish.

Lang+Fulton are specialists in the supply of louvre fences and custom-designed louvred structures. The robust steel construction is significantly stronger than aluminium for any ground level project. A wide range of products are available, providing alternative levels of visual screening and a choice of aesthetic.