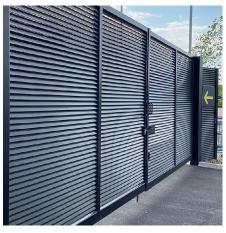

Recent improvements at the Club have included a steel louvred fence.

Installation: Burn Fencing Category: Louvre Fences

Product: Italia-100

Project: Leeds United FC - Elland Road

Lang+Fulton supplied an Italia-100 steel louvred fence to screen the parking area for coaches at the Club. Italia-100 provides a high level of security with anti-climb properties and 100% visual screening. The fencing stretches to 111 linear metres behind the West stand of the stadium.

Each RHS post was double-holed to allow for the installation to be stepped along the entire length of the fence run to accommodate the gently rising ground. Access for the coaches was provided through an extra wide 7450mm double leaf gate.

The specification for the fencing and gates was for a height of 2500mm. This was achieved by seamlessly stacking an extension panel on top of the standard 1975mm panel with a flat bar frame on either side.

The panels posts and gates were hot-dip galvanized and polyester powder coated for a durable, long lasting finish.

Lang+Fulton are specialists in the supply of louvre fences and custom-designed louvred structures. The robust steel construction is significantly stronger than aluminium for any ground level project. A wide range of products are available, providing alternative levels of visual screening and a choice of aesthetic.