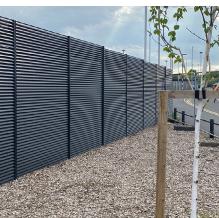

Recent improvements at the Club have included a steel louvred fence.

Installation: Burn Fencing Category: Louvre Fences

Product: Italia-100

Project: Leeds United FC - Elland Road

Lang+Fulton supplied an Italia-100 steel louvred fence to screen the parking area for coaches at the Club. Italia-100 provides a high level of security with anti-climb properties and 100% visual screening. The fencing stretches to 111 linear metres behind the West stand of the stadium.

The specification for the fencing and gates was for a height of 2500mm. This was achieved by seamlessly stacking an extension panel on top of the standard 1975mm panel with a flat bar frame on either side.