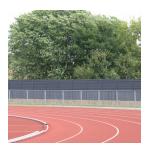

Recent improvements at the Club have included a steel louvred fence.

Installation: Burn Fencing Category: Louvre Fences

Product: Italia-100

Project: Leeds United FC - Elland Road

Lang+Fulton supplied an Italia-100 steel louvred fence to screen the parking area for coaches at the Club. Italia-100 provides a high level of security with anti-climb properties and 100% visual screening. The fencing stretches to 111 linear metres behind the West stand of the stadium.

Each RHS post was double-holed to allow for the installation to be stepped along the entire length of the fence run to accommodate the gently rising ground. Access for the coaches was provided through an extra wide 7450mm double leaf gate.

The specification for the fencing and gates was for a height of 2500mm. This was achieved by seamlessly stacking an extension panel on top of the standard 1975mm panel with a flat bar frame on either side.