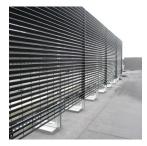

Recent improvements at the Club have included a steel louvred fence.

Installation: Burn Fencing Category: Louvre Fences

Product: Italia-100

Project: Leeds United FC - Elland Road

Lang+Fulton supplied an Italia-100 steel louvred fence to screen the parking area for coaches at the Club. Italia-100 provides a high level of security with anti-climb properties and 100% visual screening. The fencing stretches to 111 linear metres behind the West stand of the stadium.

Each RHS post was double-holed to allow for the installation to be stepped along the entire length of the fence run to accommodate the gently rising ground. Access for the coaches was provided through an extra wide 7450mm double leaf gate.

The specification for the fencing and gates was for a height of 2500mm. This was achieved by seamlessly stacking an extension panel on top of the standard 1975mm panel with a flat bar frame on either side.

The panels posts and gates were hot-dip galvanized and polyester powder coated for a durable, long lasting finish.

Lang+Fulton are specialists in the supply of louvre fences and custom-designed louvred structures. The robust steel construction is significantly stronger than aluminium for any ground level project. A wide range of products are available, providing alternative levels of visual screening and a choice of aesthetic.