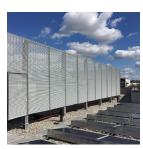

Recent improvements at the Club have included a steel louvred fence.

Installation: Burn Fencing Category: Louvre Fences

Product: Italia-100

Project: Leeds United FC - Elland Road

Lang+Fulton supplied an Italia-100 steel louvred fence to screen the parking area for coaches at the Club. Italia-100 provides a high level of security with anti-climb properties and 100% visual screening. The fencing stretches to 111 linear metres behind the West stand of the stadium.

Each RHS post was double-holed to allow for the installation to be stepped along the entire length of the fence run to accommodate the gently rising ground. Access for the coaches was provided through an extra wide 7450mm double leaf gate.

The specification for the fencing and gates was for a height of 2500mm. This was achieved by seamlessly stacking an extension panel on top of the standard 1975mm panel with a flat bar frame on either side.

The panels posts and gates were hot-dip galvanized and polyester powder coated for a durable, long lasting finish.

Lang+Fulton are specialists in the supply of louvre fences and custom-designed louvred structures. The robust steel construction is significantly stronger than aluminium for any ground level project. A wide range of products are available, providing alternative levels of visual screening and a choice of aesthetic.