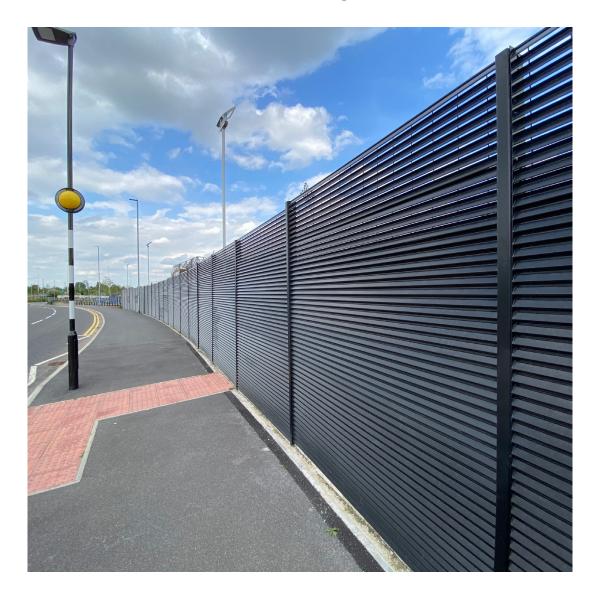

Recent improvements at the Club have included a steel louvred fence.

Installation: Burn Fencing Category: Louvre Fences

Product: Italia-100

Project: Leeds United FC - Elland Road

Lang+Fulton supplied an Italia-100 steel louvred fence to screen the parking area for coaches at the Club. Italia-100 provides a high level of security with anti-climb properties and 100% visual screening. The fencing stretches to 111 linear metres behind the West stand of the stadium.

Each RHS post was double-holed to allow for the installation to be stepped along the entire length of the fence run to accommodate the gently rising ground. Access for the coaches was provided through an extra wide 7450mm double leaf gate.

The specification for the fencing and gates was for a height of 2500mm. This was achieved by seamlessly stacking an extension panel on top of the standard 1975mm panel with a flat bar frame on either side.

The panels posts and gates were hot-dip galvanized and polyester powder coated for a durable, long lasting finish.

Lang+Fulton are specialists in the supply of louvre fences and custom-designed louvred structures. The robust steel construction is significantly stronger than aluminium for any ground level project. A wide range of products are available, providing alternative levels of visual screening and a choice of aesthetic.