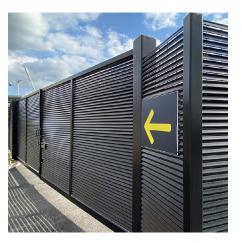

Recent improvements at the Club have included a steel louvred fence.

Installation: Burn Fencing Category: Louvre Fences

Product: Italia-100

Project: Leeds United FC - Elland Road

Lang+Fulton supplied an Italia-100 steel louvred fence to screen the parking area for coaches at the Club. Italia-100 provides a high level of security with anti-climb properties and 100% visual screening. The fencing stretches to 111 linear metres behind the West stand of the stadium.

Each RHS post was double-holed to allow for the installation to be stepped along the entire length of the fence run to accommodate the gently rising ground. Access for the coaches was provided through an extra wide 7450mm double leaf gate.

The specification for the fencing and gates was for a height of 2500mm. This was achieved by seamlessly stacking an extension panel on top of the standard 1975mm panel with a flat bar frame on either side.