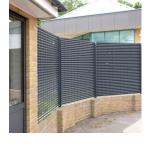

The panels posts and gates were hot-dip galvanized and polyester powder coated for a durable, long lasting finish.

Lang+Fulton are specialists in the supply of louvre fences and custom-designed louvred structures. The robust steel construction is significantly stronger than aluminium for any ground level project. A wide range of products are available, providing alternative levels of visual screening and a choice of aesthetic.