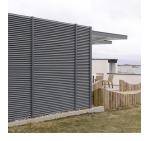

The panels posts and gates were hot-dip galvanized and polyester powder coated for a durable, long lasting finish.

Lang+Fulton are specialists in the supply of louvre fences and custom-designed louvred structures. The robust steel construction is significantly stronger than aluminium for any ground level project. A wide range of products are available, providing alternative levels of visual screening and a choice of aesthetic.